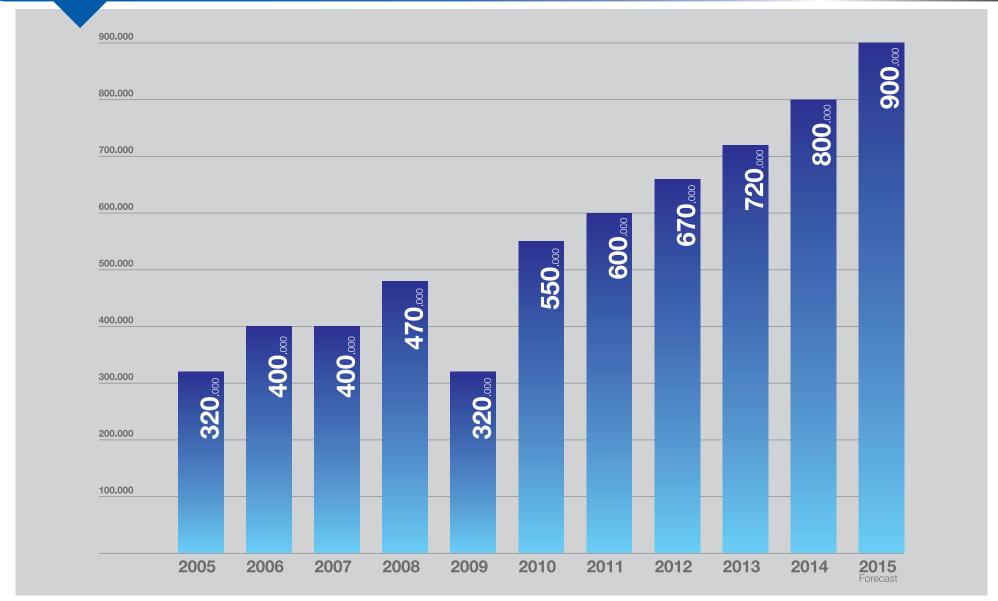

eptagruppo.com

> Epta Revenues 2013: **112.000.000 Euro** 

> Epta Revenues 2014: **121.000.000 Euro** (Increase 8%)

> Nr. Epta Employes: 210

> Epta Factories Area: 50.000 mq

IRRIGATION AND WATER MANAGEMENT SYSTEMS