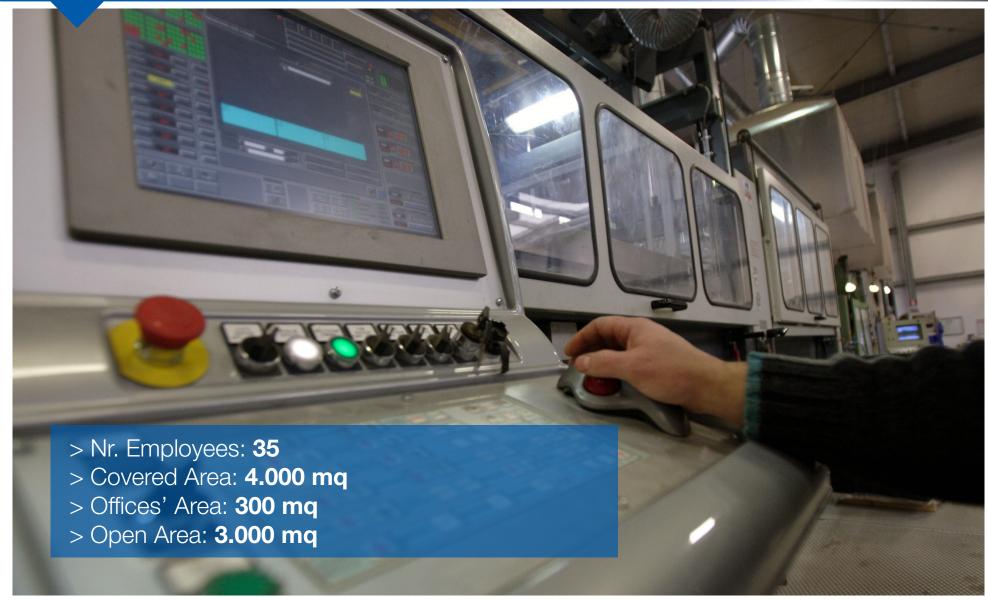

## Modula / CORPORATE IDENTITY













Modula is a company, specialized in the processing of plastic sheets, capable of manufacturing both single components as well as finished products, always meeting the costumers needs and using the most suitable transformation process.

The company proficiency allows satisfying the even more complicated client's requests and assures the costumers to get finished products, ready for assembling and for selling.

The constant evolution of Modula and its ability to fulfill complex projects in very short times, starting from 3D data, have brought to the collaboration with important industrial groups.









eptagruppo.com

> Epta Revenues 2013: **112.000.000 Euro** 

> Epta Revenues 2014: **121.000.000 Euro** (Increase 8%)

> Nr. Epta Employes: 210

> Epta Factories Area: 50.000 mq



IRRIGATION AND WATER MANAGEMENT SYSTEMS

www.idrofoglia.com



GENERATING SETS AND TOWER LIGHTS

www.greenpowergen.com



LIFTING SYSTEMS

www.ironsystem.it



THERMOFORMING OF PLASTIC MATERIAL

www.modulasrl.it



SUPPLY FOR HOME AND INDUSTRIAL FURNITURE AND ACCESSORIES

www.eptatrade.it



FOREIGN BUSINESS
www.eptatrade.it









**29%**AUTOMOTIVE



13% INDUSTRIAL AND FARMING VEHICLES



19%
INDUSTRIAL
EQUIPMENT



27%
COOLING AND
FREEZING INDUSTRY



5%
BATH DESIGNER FURNITURE
AND WIDE-RANGE FURNISHING



7%
EQUIPMENT FOR
FITNESS, BEAUTY, MEDICAL AND
RECREATIONAL FACILITIES



- 1 > Processing of pla